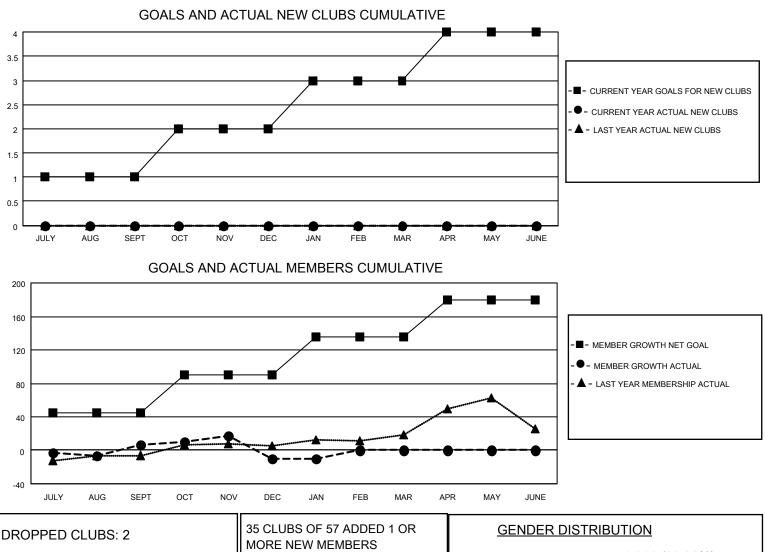

## LOCATION TEXAS

District 2 E2

Results as of: 2/28/2023

| Clubs                 |               |           |               | Members               |                        |                         |                                                    |
|-----------------------|---------------|-----------|---------------|-----------------------|------------------------|-------------------------|----------------------------------------------------|
| RESULTS FOR 2022-2023 |               |           |               | RESULTS FOR 2022-2023 |                        |                         |                                                    |
| QUARTER               | NEW CLUB GOAL | NEW CLUBS | DROPPED CLUBS | QUARTER               | BER GROWTH NET<br>GOAL | MEMBER GROWTH<br>ACTUAL | DROPPED<br>MEMBERS ACTUAL<br>(including transfers) |
| JULY/AUG/SEPT         | 1             | 0         | 1             | JULY/AUG/SEPT         | 45                     | 60                      | 42                                                 |
| OCT/NOV/DEC           | 1             | 0         | 1             | OCT/NOV/DEC           | 45                     | 51                      | 62                                                 |
| JAN/FEB/MAR           | 1             | 0         | 0             | JAN/FEB/MAR           | 45                     | 34                      | 19                                                 |
| APR/MAY/JUNE          | 1             | 0         | 0             | APR/MAY/JUNE          | 45                     | 0                       | 0                                                  |

| DROPPED CLUBS: 2 |     | 35 CLUBS OF 57 ADDED 1 OR<br>MORE NEW MEMBERS | GENDER DISTRIBUTION       |                |
|------------------|-----|-----------------------------------------------|---------------------------|----------------|
|                  |     |                                               | MALE                      | 1,062 (62.29%) |
|                  |     |                                               | FEMALE                    | 643 (37.71%)   |
| DROPPED MEMBERS  |     |                                               | NON BINARY                | 0 (0.00%)      |
|                  | 4.0 |                                               | PREFER NOT TO ANSWER      | 0 (0.00%)      |
| DECEASED         | 19  |                                               |                           |                |
| CLUB CANCELLED   | 0   | CLICK HERE FOR CUMULATIVE                     | TOTAL FAMILY UNIT MEMBERS | 229            |
| OTHER            | 104 | MEMBERSHIP DATA                               |                           |                |
| TOTAL            | 123 |                                               | FAMILY MEMBERS PAYING HA  | LF DUES 115    |
|                  |     |                                               |                           |                |
|                  |     |                                               | I                         |                |